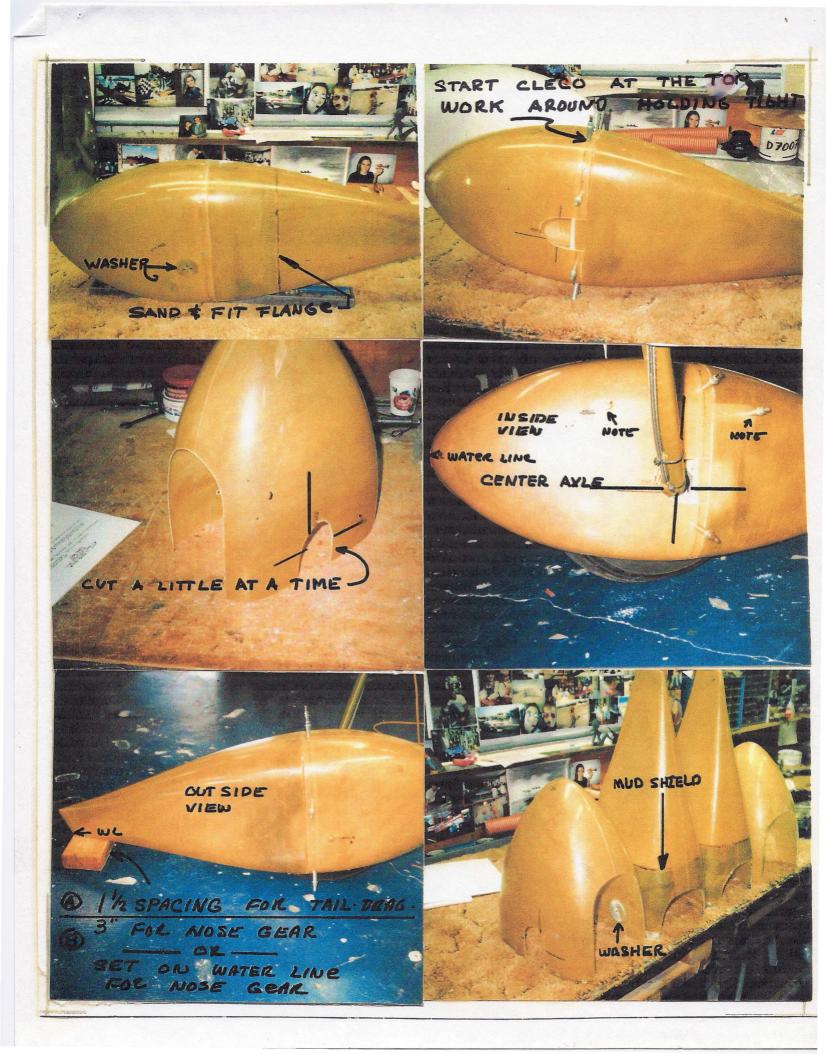

## WHEEL PANT INSTALLATION\*

- 1. Pants are marked with a small cross where the axle attaches.
- 2. First cut a small semi-circle where the tire will go. This will allow you to put the two pieces together. Clean up the flange so that they fit together well.
- 3. Draw a cross 6" long that centers over the axle so that when you cut away material, it allows you to slide the forward part of the pants so that you can center the axle point on the inside axle.
- 4. Use tin snips and cut a semi circle that will let you slide the forward part of the pants back until the axle holes are over the holes in Van's bracket. Drill <sup>1</sup>/<sub>4</sub>" holes and install the bolts.
- 5. You can use Van's brackets that will hold the pants to the brake. The corners must be bent to fit our pants. Our pants are clear so that you can see through and adjust as needed. Also adjust the bracket in just a little because our pants are not as wide.
- 6. Align the pants so that left and right are parallel. Place a  $2 \ge 4$ under the rear of the pants so that you have  $3 \frac{1}{2}$ " under the rear.
- 7. After the hole is cut, you should add about three layers of glass around the edges. Also, place an aluminum washer at the <sup>1</sup>/<sub>4</sub>" hole for the bracket.
- 8. Add a mud shield aft of the tire. Use 3/16" plywood or 3 layers of glass laid up on a flat surface. This will prevent mud from getting in the pants and throwing it out of balance and it will add strength. Clear the tire by about 1". You can see through the pants to place the mud shield.
- 9. There is plenty of glass around the edge to counter sink the #8 screw using 2 ½" spacing.
- 10.Call me if you have any problems. I don't mind. The only dumb question is the one you didn't ask!

\*RV-10 builders can use Van's instructions.

Sam James / James Aircraft, Inc. 863-675-4493 or cell 863-234-1096 1046 Schooner Lane Moore Haven, FL 33471

MUD SHIELD 3/16 PLY MOUNT 678 FROM TOP. COVER 8"2 CLOTH 1 LY. AL. WASHER 2 MM 244 -B"CLOTH COVEL GRAN ANN. - M WAY SARAHAN AN 😁 jaha dapat dari s RCR AFT OF LONG 计行 机数学 -W2 DOT. AXLE XXXXX 2LY OF BOZ CLOTH I' WIDE 1. G. AROUND CUT OUT